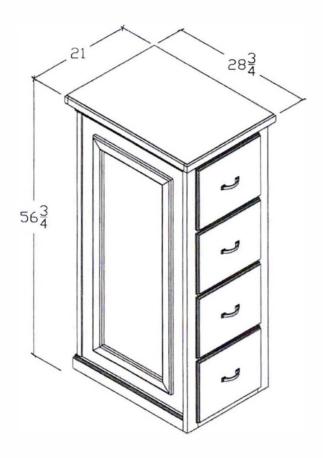

## **CONCEPTUAL VIEW**

## **UNIT INCLUDES:**

4 - FILE DRAWERS
LAMINATED TOP & FLOOR GLIDES

**DRAWING #: EWF4** 

BEFORE ORDERING; PLEASE MEASURE TO MAKE SURE FURNITURE HAS ROOM TO GO THROUGH ALL HALLWAYS, DOORS, STAIRS, ELEVATORS, ETC. TO REACH ITS INTENDED DESTINATION.
BY SIGNING THE DRAWING(S) SHOWN, THE CUSTOMER ACCEPTS THE FURNITURE ITEM(S) AS SHOWN IN IT'S ENTIRETY INCLUDING ALL SIZES AND COMPONENTS. ANY DRAWING ALTERATIONS REQUIRE THAT A NEW DRAWING AND QUOTE BE GENERATED. FINAL DRAWING MUST BE SIGNED BY THE CUSTOMER PRIOR TO ORDERING. THIS DRAWING IS THE SOLE PROPERTY OF ACI INDUSTRIES.