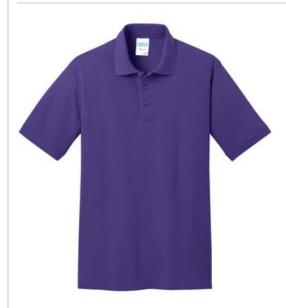

# Port & Company<sup>®</sup> Core Blend Pique Polo. KP155

With a stain-release finish, this budget-minded polo is exceptionally durable.

- 6.5-ounce, 50/50 double pique knit cotton/poly
- Stain-release finish
- 1x1 rib knit collar and cuffs
- Coverstitched shoulders, armholes and cuffs
- 3-button placket with dyed-to-match buttons
- Double-needle hem