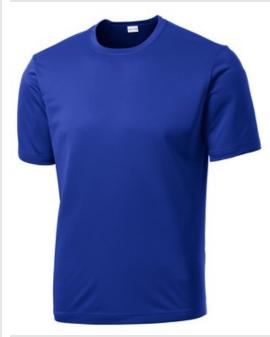

# Sport-Tek<sup>®</sup> PosiCharge<sup>®</sup> Competitor™ Tee. ST350

Lightweight, roomy and highly breathable, these moisturewicking, value-priced tees feature PosiCharge technology to lock in color and prevent logos from fading.

- 3.8-ounce, 100% polyester interlock with PosiCharge
- Removable tag for comfort and relabeling
- Set-in sleeves

Given the extreme heat required for sublimation, please consult with your decorator. It is highly recommended to sample test product by color before production.