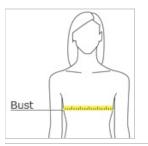

#### BUST

Measure under the arm and around the fullest part of the bust with arms down, keeping tape horizontal.