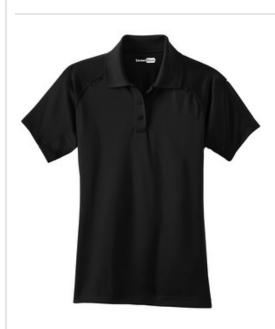

# Ladies Select Snag-Proof Tactical Polo. CS411

With strategically placed mic clips and dual pen pockets, our tactical polo is designed for event staff, security and law enforcement. Built for performance, this snag-proof, moisturewicking, odor fighting shirt will keep you sharp and professional looking on or off the job.

- 6.6-ounce snag-proof polyester
- Rental friendly
- Traditional, relaxed look
- Tag-free label
- Flat knit collar
- 3-button placket with dyed-to-match buttons
- Mic clips at center placket and shoulders
- Raglan sleeves
- Reinforced dual pen pockets on left sleeve
- Side vents