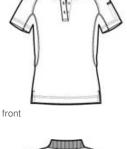

# Ladies Select Snag-Proof Tactical Polo. CS411

With strategically placed mic clips and dual pen pockets, our tactical polo is designed for event staff, security and law enforcement. Built for performance, this snag-proof, moisturewicking, odor fighting shirt will keep you sharp and professional looking on or off the job.

- 6.6-ounce snag-proof polyester
- Rental friendly
- Traditional, relaxed look
- Tag-free label
- Flat knit collar
- 3-button placket with dyed-to-match buttons
- Mic clips at center placket and shoulders
- Raglan sleeves
- Reinforced dual pen pockets on left sleeve
- Side vents