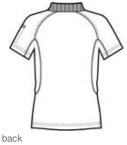

# Ladies Select Snag-Proof Tactical Polo. CS411

With strategically placed mic clips and dual pen pockets, our tactical polo is designed for event staff, security and law enforcement. Built for performance, this snag-proof, moisturewicking, odor fighting shirt will keep you sharp and professional looking on or off the job.

- 6.6-ounce snag-proof polyester
- Rental friendly
- Traditional, relaxed look
- Tag-free label
- Flat knit collar
- 3-button placket with dyed-to-match buttons
- Mic clips at center placket and shoulders
- Raglan sleeves
- Reinforced dual pen pockets on left sleeve
- Side vents