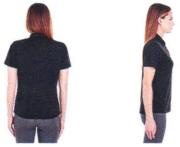

## 8445L ULTRACLUB LADIES' COOL & DRY STAIN-RELEASE PERFORMANCE POLO

## Fabric:

- 4.8 oz., 100% polyester mini-jacquard
- Anti-bacterial
- Anti-static
- Moisture-wicking
- Stain-resistant
- UV protection

#### Features:

- Feminine fit
- Flat-knit collar

Sizes: XS-3XL

MSRP (A): #20. ○