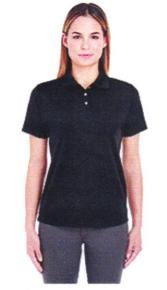

## 8445L ULTRACLUB LADIES' COOL & DRY STAIN-RELEASE PERFORMANCE POLO

## Fabric:

- 4.8 oz., 100% polyester mini-jacquard
- Anti-bacterial
- Anti-static
- Moisture-wicking
- Stain-resistant
- UV protection

#### Features:

- Feminine fit
- Flat-knit collar

Sizes: XS-3XL

MSRP (A): #20. ○