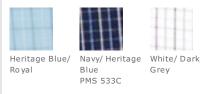

W TO MEASURE**



#### CHEST WIDTH

Measure under the arm and around the fullest part of the chest with arms down, keeping tape horizontal.

#### NECK

Measure around the fullest part of the neck at the base.

#### ARM

Place hand on hip. Start at the center of the back of the neck and measure across the shoulder, to the elbow, and then down to the wrist.

### SIZE CHART

|       | XS     | S     | М      | L     | XL     | 2XL    | 3XL    | 4XL    |
|-------|--------|-------|--------|-------|--------|--------|--------|--------|
| Chest | 32-34  | 35-37 | 38-40  | 41-43 | 44-46  | 47-49  | 50-53  | 54-57  |
| Neck  | 17     | 17    | 17 1/2 | 18    | 19     | 19 3/4 | 20 1/2 | 21 1/4 |
| Arm   | 30 1/2 | 32    | 34     | 35    | 36 1/2 | 37 1/2 | 38 1/2 | 39 1/2 |

#### COLOR INFORMATION