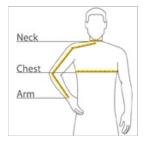

#### **HOW TO MEASURE**

#### CHEST WIDTH

Measure under the arm and around the fullest part of the chest with arms down, keeping tape horizontal.

#### NECK

Measure around the fullest part of the neck at the base.

#### ARM

Place hand on hip. Start at the center of the back of the neck and measure across the shoulder, to the elbow, and then down to the wrist.

### SIZE CHART

|       | XS     | S     | М      | L     | XL     | 2XL    | 3XL    | 4XL    |
|-------|--------|-------|--------|-------|--------|--------|--------|--------|
| Chest | 32-34  | 35-37 | 38-40  | 41-43 | 44-46  | 47-49  | 50-53  | 54-57  |
| Neck  | 17     | 17    | 17 1/2 | 18    | 19     | 19 3/4 | 20 1/2 | 21 1/4 |
| Arm   | 30 1/2 | 32    | 34     | 35    | 36 1/2 | 37 1/2 | 38 1/2 | 39 1/2 |