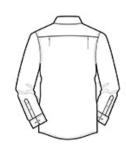

- 3.5-ounce, 60/40 cotton/poly
- Dyed-to-match buttons
- Versatile collar that can be worn open or buttoned down
- Back shoulder pleats
- Left chest pocket
- Rounded adjustable cuffs

### CARE INSTRUCTIONS

Machine wash cold with like colors. Only nonchlorine bleach when needed. Tumble dry low. Warm iron if needed

back