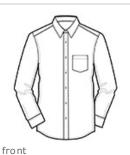

# Port Authority<sup>®</sup> Micro Tattersall Easy Care Shirt. W643

We put a new spin on a traditional pattern with our yarn-dyed micro tattersall. Made from an Easy Care blend, this versatile shirt fights wrinkles, is ideal for everyday wear and is a forward-thinking option for corporate uniforming programs.

- 3.5-ounce, 60/40 cotton/poly
- Dyed-to-match buttons
- Versatile collar that can be worn open or buttoned down
- Back shoulder pleats
- Left chest pocket
- Rounded adjustable cuffs