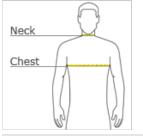

#### **HOW TO MEASURE**

#### CHEST WIDTH

Measure under the arm and around the fullest part of the chest with arms down, keeping tape horizontal.

#### NECK

Measure around the fullest part of the neck at the base.

### SIZE CHART

|       | XS    | S     | Μ      | L     | XL    | 2XL    | 3XL    | 4XL    |
|-------|-------|-------|--------|-------|-------|--------|--------|--------|
| Chest | 32-34 | 35-37 | 38-40  | 41-43 | 44-46 | 47-49  | 50-53  | 54-57  |
| Neck  | 17    | 17    | 17 1/2 | 18    | 19    | 19 3/4 | 20 1/2 | 21 1/4 |