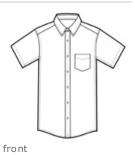

# Port Authority<sup>®</sup> Short Sleeve SuperPro<sup>™</sup> Oxford Shirt. S659

Look your best in a tried-and-true oxford that performs. Proven in independent lab tests to resist and release stains, our SuperPro Oxford has a soft hand and a wrinkle-free finish to keep you looking neat and professional all day long.

- 4.6-ounce, 60/40 cotton/poly
- Back yoke with knife pleats
- Pearlized buttons
- Button-down collar
- Left chest pocket