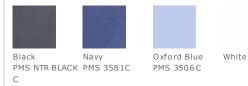

ck yoke with knife pleats
- Pearlized buttons
- Button-down collar
- Left chest pocket

#### CARE INSTRUCTIONS

Machine wash cold with like colors, ony nonchlorine bleach when needed. Tumble dry low. Warm iron if needed.







#### **HOW TO MEASURE**



#### CHEST WIDTH

Measure under the arm and around the fullest part of the chest with arms down, keeping tape horizontal.

#### NECK

Measure around the fullest part of the neck at the base.

### SIZE CHART

|       | XS    | S     | Μ      | L     | XL    | 2XL    | 3XL    | 4XL    |
|-------|-------|-------|--------|-------|-------|--------|--------|--------|
| Chest | 32-34 | 35-37 | 38-40  | 41-43 | 44-46 | 47-49  | 50-53  | 54-57  |
| Neck  | 17    | 17    | 17 1/2 | 18    | 19    | 19 3/4 | 20 1/2 | 21 1/4 |

#### COLOR INFORMATION