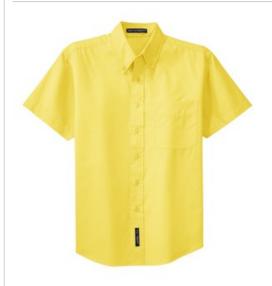

# Port Authority<sup>®</sup> Short Sleeve Easy Care Shirt. S50

This comfortable wash-and-wear shirt is indispensable for the workday. Wrinkle resistance makes this shirt a cut above the competition so you and your staff can be, too.

- 4.5-ounce, 55/45 cotton/poly
- Button-down collar
- Dyed-to-match buttons
- Left chest pocket
- Back box pleat
- White, Athletic Gold, Texas Orange, Red, Burgundy, Coffee Bean, Light Blue, Navy, Classic Navy, Steel Grey, Purple and Black have a Light Stone contrast neckband.
- Light Stone and Royal have a Classic Navy contrast
- Dark Green has a Navy contrast neckband.

Machine wash warm with like colors. Do not bleach. Tumble dry low. Warm iron if necessary.

front