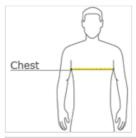

#### **HOW TO MEASURE**

#### **CHEST WIDTH**

Measure under the arm and around the fullest part of the chest with arms down, keeping tape horizontal.

### SIZE CHART

|       | XS     | S      | М     | L      | XL     | 2XL    | 3XL   | 4XL    | 5XL    | 6XL    |
|-------|--------|--------|-------|--------|--------|--------|-------|--------|--------|--------|
| Chest | 32-34  | 35-37  | 38-40 | 41-43  | 44-46  | 47-49  | 50-53 | 54-57  | 58-60  | 61-63  |
| Neck  | 16 1/2 | 16 1/2 | 17    | 17 1/2 | 18 1/2 | 19 1/4 | 20    | 20 3/4 | 21 1/2 | 22 1/4 |