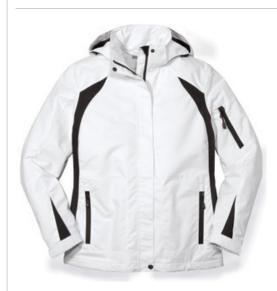

# Port Authority<sup>®</sup> Ladies All-Season II Jacket. L30

Our All-Season II Jacket is waterproof and critically seam sealed so wet, windy weather isn¿t a concern. Colorblock panels at the sides and sleeves give it year-round appeal.

- 100% Taslan nylon shell with 4.7-ounce, 100% polyester micro fleece body lining
- 100% polyester sleeve lining for easy on/off
- 3000MM fabric waterproof rating
- Critically seam-sealed for added waterproof protection
- 3000G/M<sup>2</sup> fabric breathability rating
- Zip-off hood
- Full-length exterior storm flap with hook and loop closure
- Two-way zipper
- Interior pocket
- Interior zippered pocket
- Articulated elbows for greater mobility
- Left sleeve zippered pocket
- Port Pocket<sup>™</sup> for easy embroidery access
- Adjustable self-fabric tab cuffs with hook and loop
- closures
- Front zippered pockets
- Drop tail hem with drawcord and toggles for adjustability