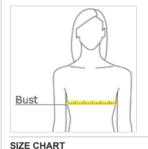

### HOW TO MEASURE

Size

Bust

Black/ Black

COLOR INFORMATION

XS

2

32-34

## BUST

s

4/6

35-36

Measure under the arm and around the fullest part of the bust with arms down, keeping tape horizontal.

М

8/10

37-38