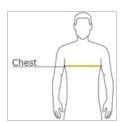

#### HOW TO MEASURE

CHEST WIDTH

Measure under the arm and around the fullest part of the chest with arms down, keeping tape horizontal.

#### SIZE CHART

|       | XS    | S     | М     | L     | XL    | 2XL   | 3XL   | 4XL   |
|-------|-------|-------|-------|-------|-------|-------|-------|-------|
| Chest | 32-34 | 35-37 | 38-40 | 41-43 | 44-46 | 47-49 | 50-53 | 54-57 |