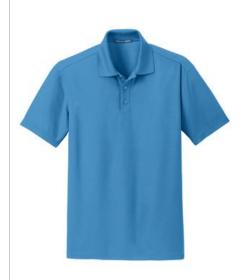

# Port Authority<sup>®</sup> Dry Zone<sup>®</sup> Grid Polo. K572

With a grid-like texture, this durable, smartly priced polo wicks moisture and controls odor--making it a favorite for team uniforming.

- 4.28-ounce, 100% polyester
- Flat knit collar
- 3-button placket with piping detail
- Dyed-to-match buttons

Due to the nature of 100% polyester performance fabrics, special care must be taken throughout the printing process.