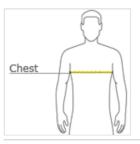

#### HOW TO MEASURE

### CHEST WIDTH

Measure under the arm and around the fullest part of the chest with arms down, keeping tape horizontal.

#### SIZE CHART

|       | XS    | S     | М     | L     | XL    | 2XL   | 3XL   | 4XL   |
|-------|-------|-------|-------|-------|-------|-------|-------|-------|
| Chest | 32-34 | 35-37 | 38-40 | 41-43 | 44-46 | 47-49 | 50-53 | 54-57 |