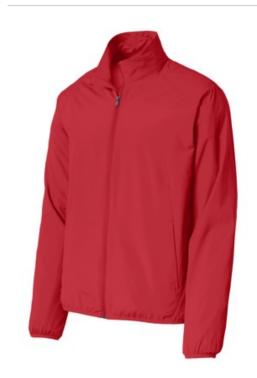

# Port Authority<sup>®</sup> Zephyr Full-Zip Jacket. J34

This Zephyr style merges wind- and water-resisting performance with a silky smooth hand. This unlined piece is easy to wear over base or thermal layers. Modern sleek details offer instant appeal at a very appealing price.

- 100% polyester shell
- Zip-through cadet collar with chin guard
- . Set-in sleeves
- Elastic binding at cuffs and hem .
- Open front pockets