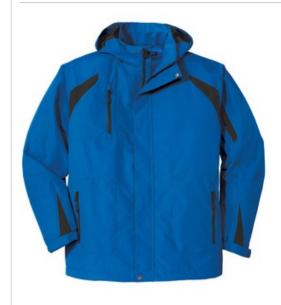

# Port Authority® All-Season II Jacket. J30

Our All-Season II Jacket is waterproof and critically seam sealed. Colorblock panels at the sides and sleeves give this jacket year-round appeal.

- 100% Taslan nylon shell with 4.7-ounce, 100% polyester microfleece body lining
- 100% microfleece body lining
- 100% polyester sleeve lining for easy on/off
- 3000MM fabric waterproof rating
- Critically seam-sealed for added waterproof protection
- 3000G/M<sup>2</sup> fabric breathability rating
- Zip-off hood
- Zippered chest pocket
- Full-length exterior storm flap with hook and loop closure
- Two-way zipper
- Interior pocket
- Interior zippered pocket
- Articulated elbows for greater mobility
- Port Pocket™ for easy embroidery access
- Adjustable self-fabric tab cuffs with hook and loop closures
- Front zippered pockets
- Drop tail hem with drawcord and toggles for adjustability