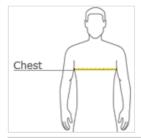

#### **HOW TO MEASURE**

# CHEST WIDTH

Measure under the arm and around the fullest part of the chest with arms down, keeping tape horizontal.