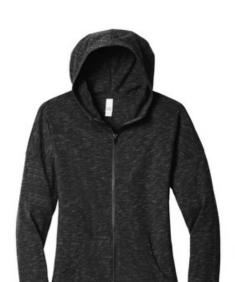

# District <sup>®</sup> Women's Medal Full-Zip Hoodie. DT66

Strengthen your style impact with this lightweight hoodie made for ease and versatility.

- 4.9-ounce, 90/10 combed ring spun cotton/poly, 30 singles
- Tear-away label
- Self-fabric back neck tape
- YKK Metaluxe <sup>®</sup> zipper
- Front pockets
- Self-fabric cuffs and hems