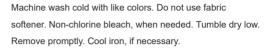

# District <sup>®</sup> Women's Medal Full-Zip Hoodie. DT66



Strengthen your style impact with this lightweight hoodie made for ease and versatility.

- 4.9-ounce, 90/10 combed ring spun cotton/poly, 30 singles
- Tear-away label
- Self-fabric back neck tape
- YKK Metaluxe <sup>®</sup> zipper
- Front pockets
- Self-fabric cuffs and hems

#### CARE INSTRUCTIONS









## **HOW TO MEASURE**



#### BUST

Measure under the arm and around the fullest part of the bust with arms down, keeping tape horizontal.

### SIZE CHART

|      | XS    | S     | М     | L     | XL    | XXL   | 3XL   | 4XL   |
|------|-------|-------|-------|-------|-------|-------|-------|-------|
| Size | 2     | 4/6   | 8/10  | 12/14 | 16/18 | 20/22 | 24/26 | 28/30 |
| Bust | 32-34 | 35-36 | 37-38 | 39-41 | 42-44 | 45-47 | 48-51 | 52-55 |

## COLOR INFORMATION









PMS NTR BLACK C

Light Grey New Navy
PMS COOL GRAY PMS 433C